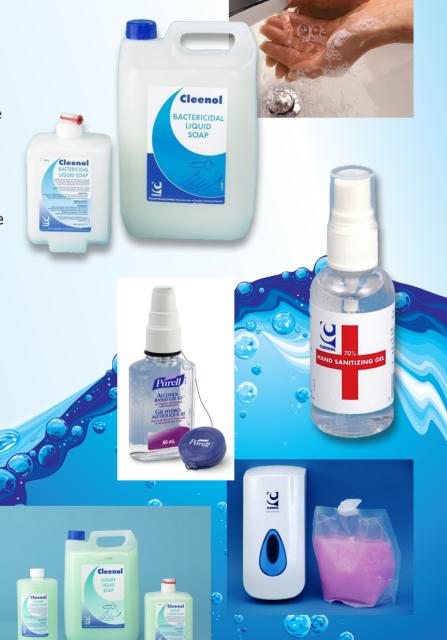

## Infection Control

Complete Hygiene Solutions Triple Crown

It is a well recognised fact that a primary step to infection control is good hand hygiene practices.

We can supply the Purell hand sanitiser and soap systems as used extensively throughout the NHS and the world wide health care sector. These products are manufactured to the highest standard and offer the user the most outstanding degree of hand hygiene when used as part of a hand washing and drying regime. We offer a complimentary range of cost efficient alternative products and hand lotions to help keep skin in a good condition.

## **Product List: Infection Control**

CODE **DESCRIPTION PACK** 

|                                                                           | INFECTION CONTROL                          |          |
|---------------------------------------------------------------------------|--------------------------------------------|----------|
| PURELL HAND SANITISER GEL AS USED IN THE NHS.                             |                                            |          |
| A HIGH QUALITY RANGE DESIGNED FOR FREQUENT USE WITH BUILT IN MOISTURISERS |                                            |          |
| SPHS                                                                      | 60 ML PERSONAL ISSUE BOTTLE                | 1        |
| SHPS350                                                                   | PUMP ACTIVATED BOTTLE                      | 12X350ML |
| SPHS1000                                                                  | DISPENSER REFILL                           | 8X1L     |
| SOAPS                                                                     |                                            |          |
| SHSG                                                                      | HAND SANITISER GEL FOR BULK FILL DISPENSER | 1X5L     |
| CHSABS                                                                    | ANTI BACTERICIDAL SOAP                     | 1X5L     |
| CLEENABS                                                                  | BLUE BACTERICIDAL SOAP                     | 1X5L     |
| SM500B                                                                    | ANTI BAC GENTLE HAND SOAP                  | 1X500ML  |
| SURFACE CLEANING                                                          |                                            |          |
| CHSHSCB                                                                   | LIFT PINK BACTERICIDAL CLEANER (FOOD SAFE) | 1X5L     |
| CHSHSCBT                                                                  | LIFT PINK BACTERICIDAL CLEANER             | 1X750ML  |
| CHSHSCBP                                                                  | IMPACT KILLS MRSA ETC (PERFUMED)           | 1X5L     |
| CHSHSCBPT                                                                 | IMPACT KILLS MRSA ETC                      | 1X750ML  |
| CHSABD                                                                    | CLEENOL BACTERICIDAL SURFACE CLEANER       | 1X5L     |
| CKSD                                                                      | CLEANER SANITISER HARD SURFACE CLEANER     | 1X5L     |
| WMEDW                                                                     | ISO PROPONOL SURFACE WIPES                 | 1X200    |
| CHSPD                                                                     | PINE DISINFECTANT                          | 1X5L     |
| CHSFD                                                                     | FLORAL DISINFECTANT                        | 1X5L     |
| CDETO                                                                     | DETTOL                                     | 1X4L     |
| CDETT                                                                     | DETTOL TRIGGER SPRAY                       | 1X750ML  |